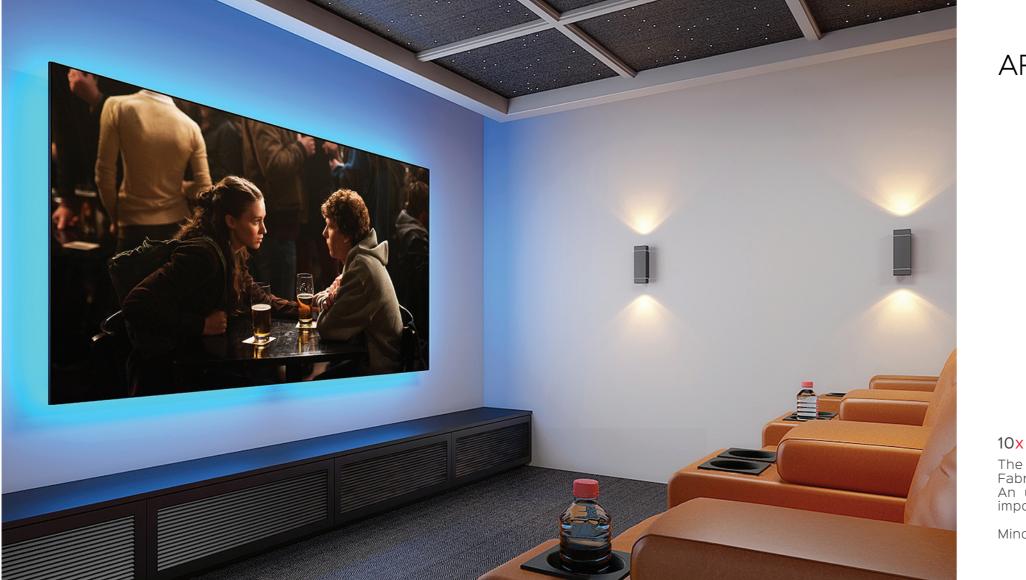

#### 10x Series

The new 10x Series comes with Multi-Layer Tech Fabric and a precision crafted all metal construction. An ultra-thin 10mm bezel absorbs light spill and imports contemporary looks to your interiors.

Mindful innovation for Home Cinema.

#### Multi-Layer Tech

10x Series fabric flaunts the latest Multi-Layer Tech, giving it excellent Light Diffusion properties. Across multiple layers, ambient light is absorbed while projected light is reflected resulting in superior picture quality.

### No Hotspots

Multi-Layer Tech delivers even brightness all across the screen area so that you don't see those nagging hotspots.