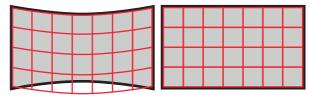

#### Flat not Curved

10x Series is flat to address the distortion problem in conventional curved design. Boxes stay boxes. Curves stay curves.