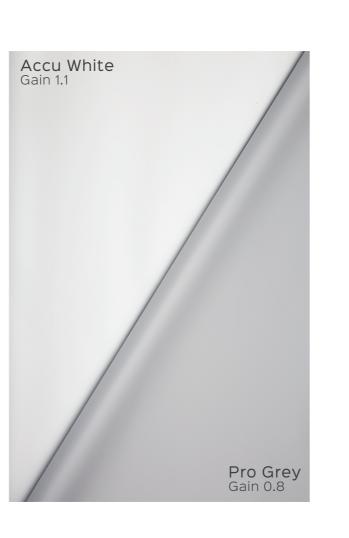

#### Accu White

ain: 1.1

4K Resolution

Viewing Angle > 16(

spect Ratio 16:9 , 2.35:1

ntegrated Ambient Light

Wireless RF Remote

Sizes : 80" - 120"

### Pro Grey

Gain: 0.3

4K Resolution

Viewing Angle > 160

Aspect Ratio 16:9 , 2.35:

Integrated Ambient Ligh

Wireless RF Remot

Sizes: 80" - 12