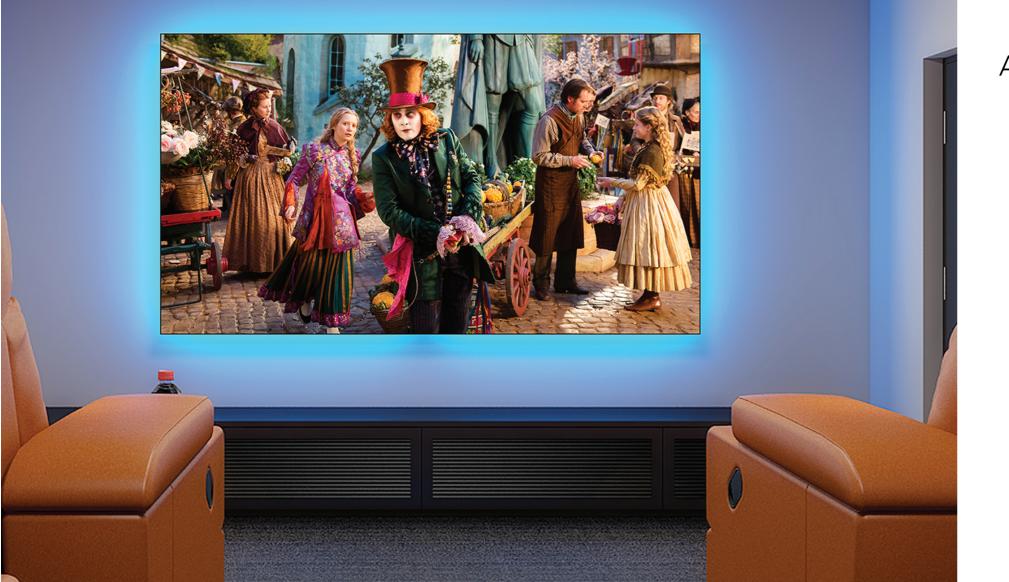

#### 10x Series

The new 10x Series comes with Multi-Layer Tech Fabric and a precision crafted all metal construction. An ultra-thin 10mm bezel absorbs light spill and imports contemporary looks to your interiors.

### No Hotspots

Multi-Layer Tech delivers even brightness all across the screen area so that you don't see those nagging hotspots.