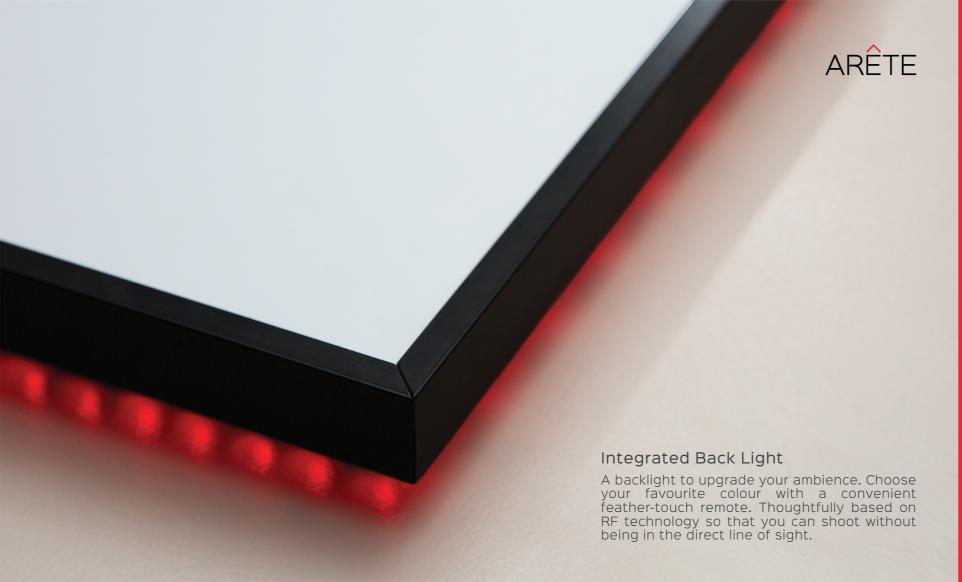

#### Accu White

ain: 1.1

4K Resolution

Viewing Angle > 16(

spect Ratio 16:9 , 2.35:1

ntegrated Ambient Light

Wireless RF Remote

Sizes : 80" - 120"

### Pro Grey

Gain: 0.3

4K Resolution

Viewing Angle > 160

Aspect Ratio 16:9 , 2.35:

Integrated Ambient Ligh

Wireless RF Remot

Sizes: 80" - 12