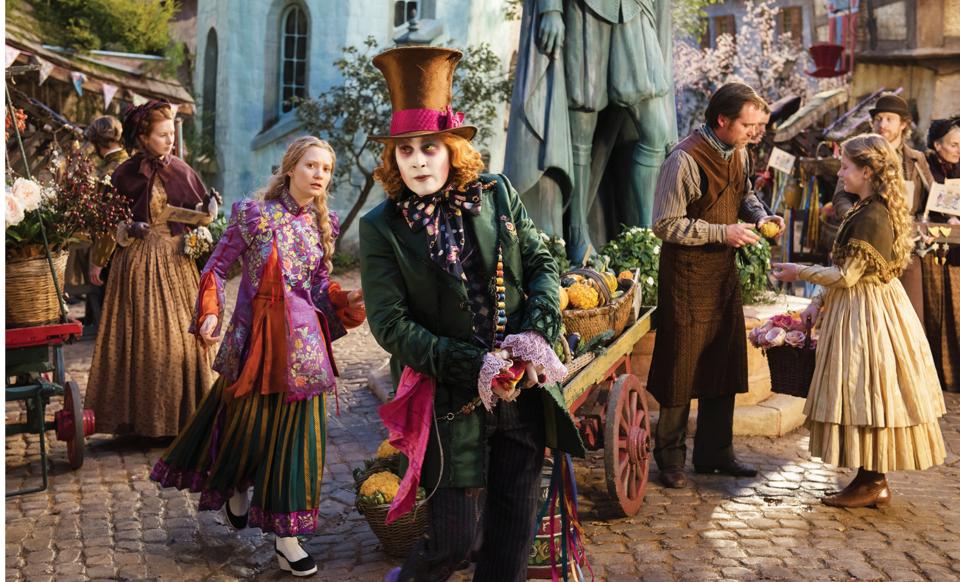

#### 4K Resolution

10x Series fabric has the finest grit we have achieved till date. Fit for resolutions from 1080p to 4k and beyond.

#### Colour and Contrast

Half the drama is colour and light. 10x Series gets first-rate performance out of your projector with its superior fidelity.